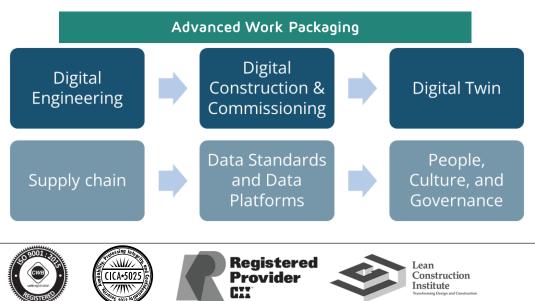

Advanced Work Packaging (AWP) is a disciplined approach to improving project predictability by aligning planning and execution activities across the project lifecycle, from project setup to startup and turnover. AWP incorporates the best practices of Lean and Agile in its